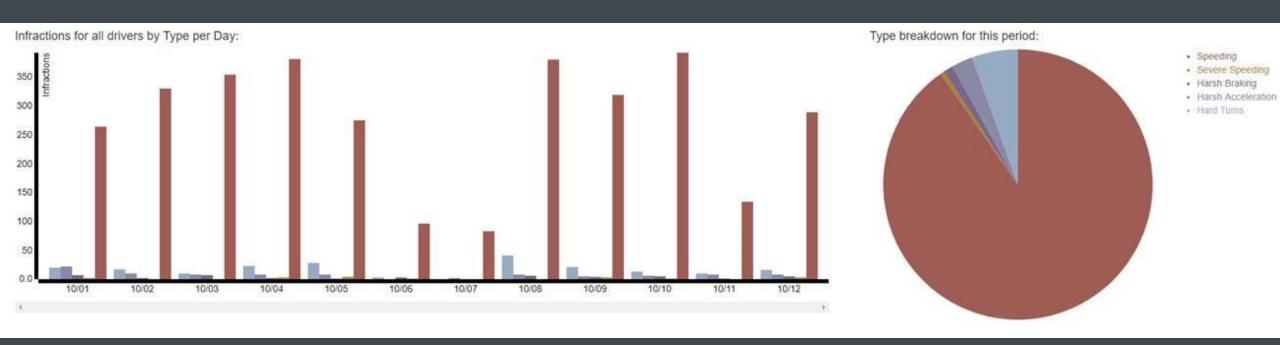

#### Truck driver scorecard

#### **Driver Safety Details:**

Back to Leaderboard

Ranked 32 out of 91 by Infractions per Mile for period of 10/01/2018 to 10/12/2018

Driver\* ▼
Range Current Month: January 2019 ▼

10/01/2018

Start

End

Get Summary