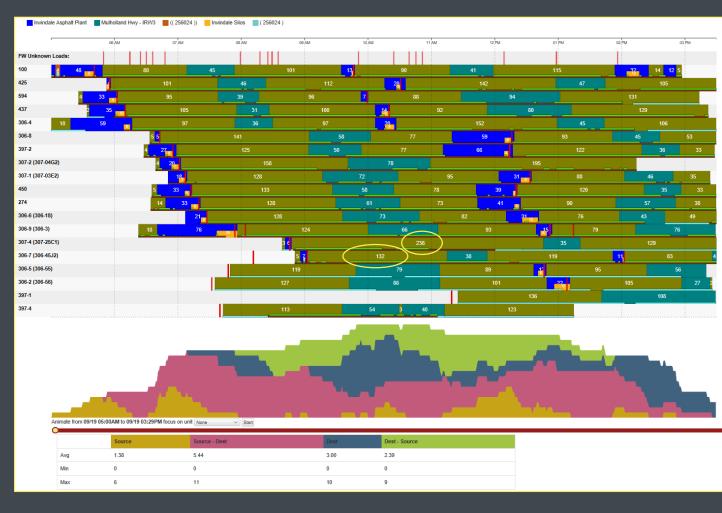

#### Digital Transformation

For our own trucks and 3<sup>rd</sup> party

Teaming up with the 3<sup>rd</sup> party

For all divisions

Better communication

Average Hourly Feet per Minute

7 am 8 am 9 am 10 am 11 am 12 pm 1 pm 2 pm 3 pm

Saving of 10% to 15%

Works for either /ton or /hour

Excess charge tickets

The key for success is a new organization

We are bringing on board logistic people

Looking into the « Uber for trucks »

#### Real Time Data