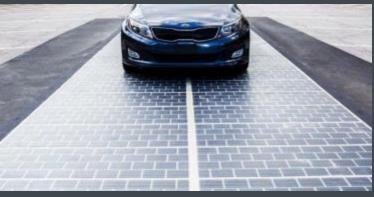

#### WattWay

Solar panels on which cars & trucks can drive

Very thin

Between 40 and 140 Kwh / m2 per year

Over 37 experimental installations around the world

Not competing with roof PV

Autonomous Generator (camera, signs, counting devices...)

#### WattWay