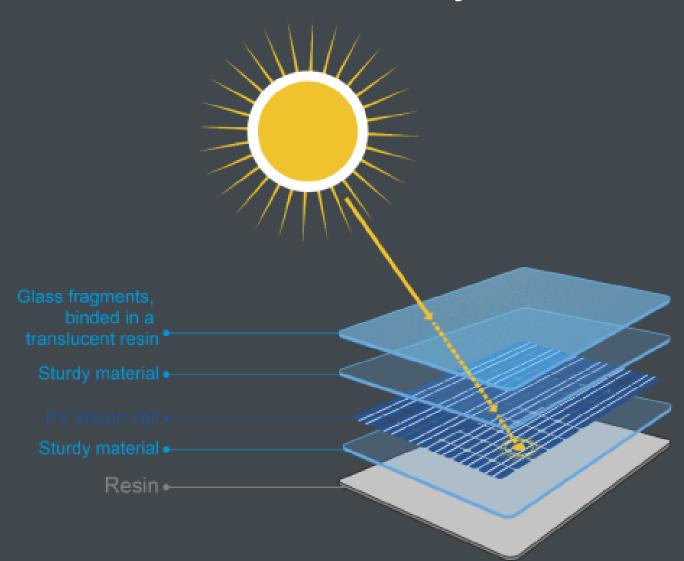

#### WattWay

Solar panels on which cars & trucks can drive

Very thin

Between 40 and 140 Kwh / m2 per year

Over 37 experimental installations around the world

Not competing with roof PV

Autonomous Generator (camera, signs, counting devices...)

#### WattWay