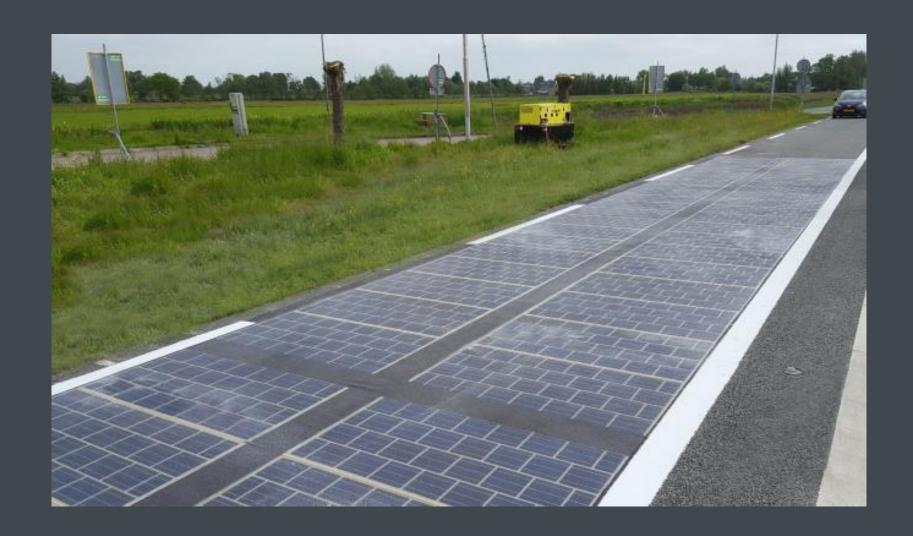

#### WattWay

Solar panels on which cars & trucks can drive

Very thin

Between 40 and 140 Kwh / m2 per year

Over 37 experimental installations around the world

Not competing with roof PV

Autonomous Generator (camera, signs, counting devices...)

### Utrecht (Netherland)