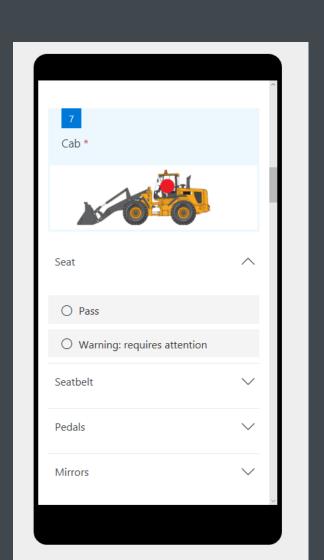

## Digital Forms to gather data

Too many paper forms

With extra work for an admin to fill the information in Excel

Nothing done that data

## Digital Forms to gather data

Mobile friendly forms

Real-time information collection

Real-time creation of dashboards

Sharing dashboards across management

For Safety, Pre-Check, Production, ...

The "1 min enterprise"