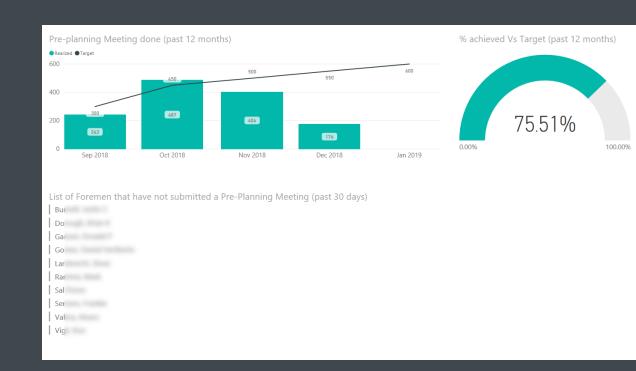

#### Actionable data

Simple dashboards with few KPI

From collect to action in one click

Accessible on PC, iPhone and iPad