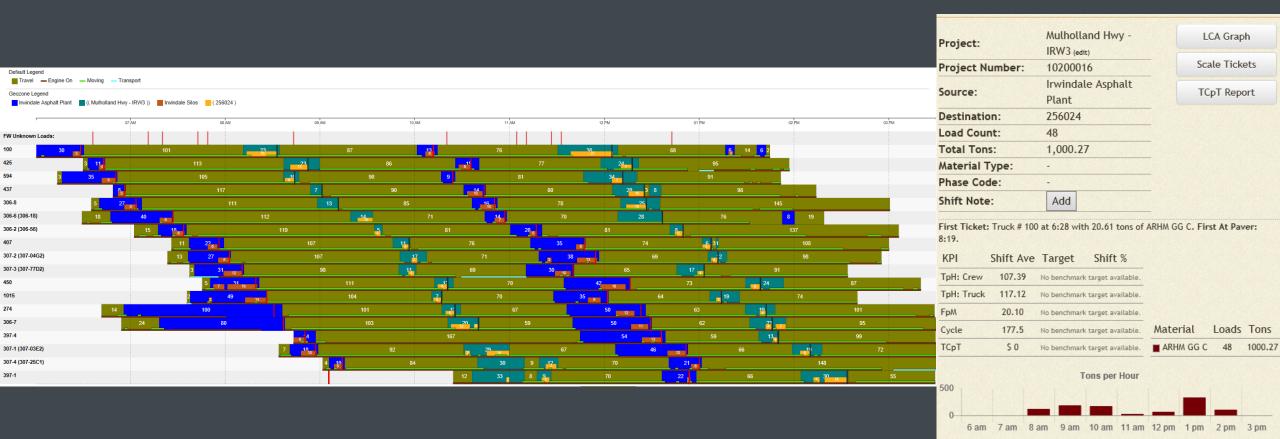

and 140 Kwh / m2 per year

Over 37 experimental installations around the world

Not competing with roof PV

Autonomous Generator (camera, signs, counting devices...)





#### WattWay





#### West Point, Georgia (USA)









### Tourouvre (France)





#### Reunion Island





### Sagamihara (Japan)





### Utrecht (Netherland)





## Bettembourg (Luxemburg)







# Flowell, a Colas innovation to foster more mixed use













#### Local Innovations

(products)



#### Automatic Flagger System

Safety first

Video recordings for liability / insurance

But not yet connected to the cellular network

High ROI







#### Digital Transformation







For our own trucks and 3<sup>rd</sup> party

Teaming up with the 3<sup>rd</sup> party

For all divisions

Better communication







Average Hourly Feet per Minute

7 am 8 am 9 am 10 am 11 am 12 pm 1 pm 2 pm 3 pm



Saving of 10% to 15%

Works for either /ton or /hour

Excess charge tickets

The key for success is a new organization

We are bringing on board logistic people

Looking into the « Uber for trucks »





#### Real Time Data





#### Real Time Data





#### The software is not enough

New skills were needed



#### Truck driver scorecard





#### Truck driver scorecard



#### Truck driver scorecard

#### **Driver Safety Details:**

Back to Leaderboard

Ranked 32 out of 91 by Infractions per Mile for period of 10/01/2018 to 10/12/2018



Driver\* ▼
Range Current Month: January 2019 ▼

10/01/2018

Start

End

Get Summary

| Total Miles: 753.19 | Total Hours: 41.08 | Idle Hours: 16.44 | Idle %: 40% | Total