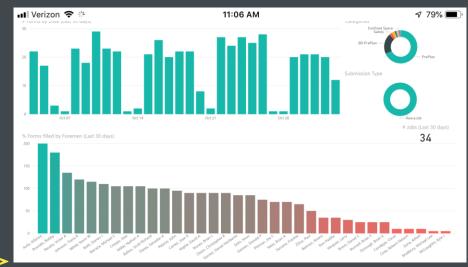

#### Actionable data

Simple dashboards with few KPI

From collect to action in one click

Accessible on PC, iPhone and iPad