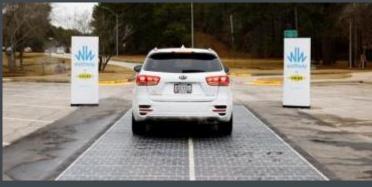

#### WattWay

Solar panels on which cars & trucks can drive

Very thin

Between 40 and 140 Kwh / m2 per year

Over 37 experimental installations around the world

Not competing with roof PV

Autonomous Generator (camera, signs, counting devices...)

#### West Point, Georgia (USA)