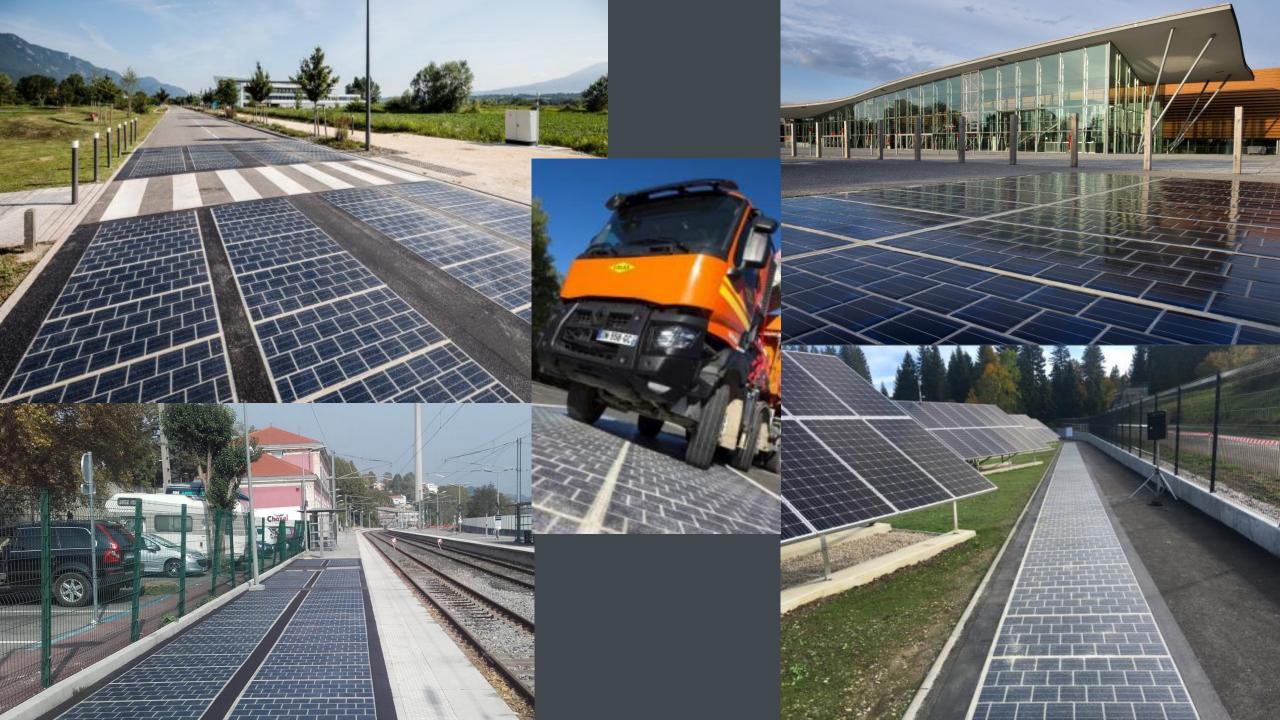

#### WattWay

Solar panels on which cars & trucks can drive

Very thin

Between 40 and 140 Kwh / m2 per year

Over 37 experimental installations around the world

Not competing with roof PV

Autonomous Generator (camera, signs, counting devices...)

#### WattWay