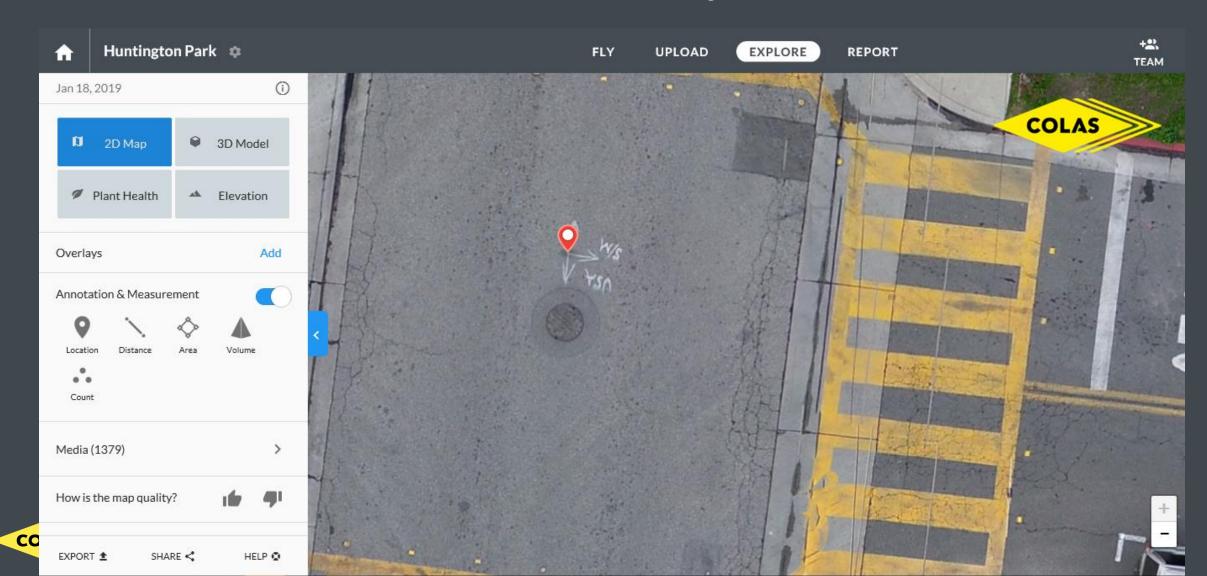

### Drones for more than stockpiles

We have been using drones for stockpile measurement for 5+ years

Drones for project management, for better communication, takeoff, progress and insurance

On demand 3<sup>rd</sup> party pilots

# 2D Map