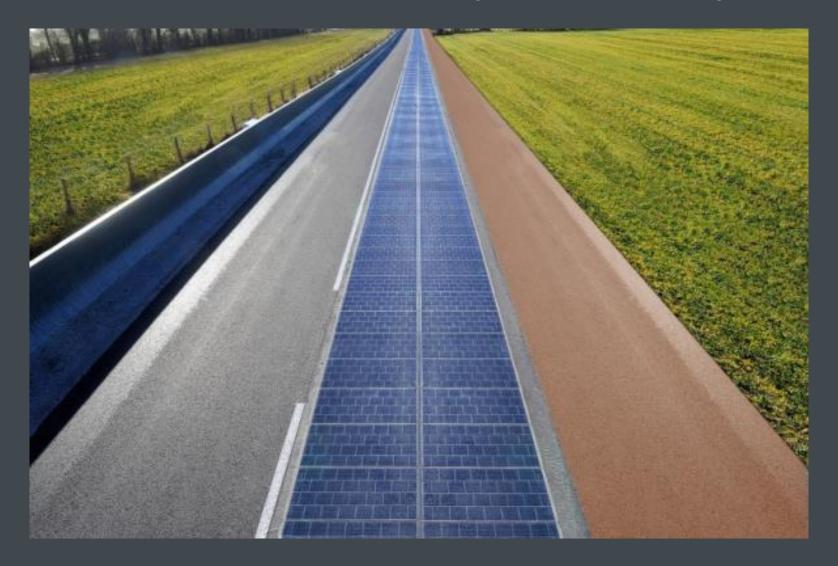

#### WattWay

Solar panels on which cars & trucks can drive

Very thin

Between 40 and 140 Kwh / m2 per year

Over 37 experimental installations around the world

Not competing with roof PV

Autonomous Generator (camera, signs, counting devices...)

### Tourouvre (France)