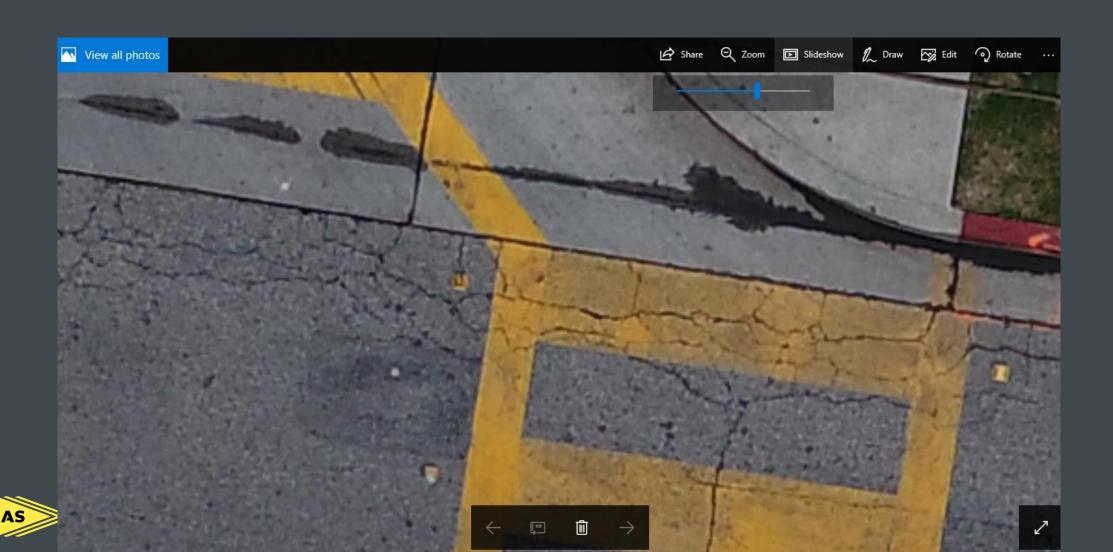

### Drones for more than stockpiles

We have been using drones for stockpile measurement for 5+ years

Drones for project management, for better communication, takeoff, progress and insurance

On demand 3<sup>rd</sup> party pilots

# High Quality Pictures