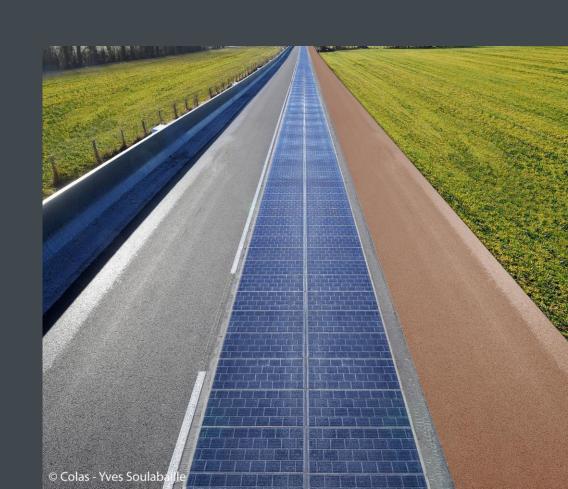

#### WattWay

Solar panels on which cars & trucks can drive

Very thin

Between 40 and 140 Kwh / m2 per year

Over 37 experimental installations around the world

Not competing with roof PV

Autonomous Generator (camera, signs, counting devices...)

#### WattWay