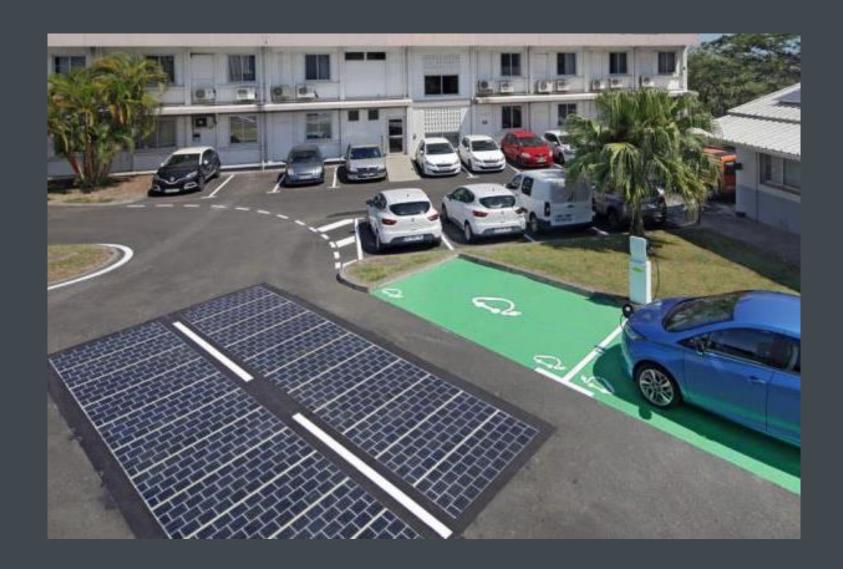

#### WattWay

Solar panels on which cars & trucks can drive

Very thin

Between 40 and 140 Kwh / m2 per year

Over 37 experimental installations around the world

Not competing with roof PV

Autonomous Generator (camera, signs, counting devices...)

#### Reunion Island