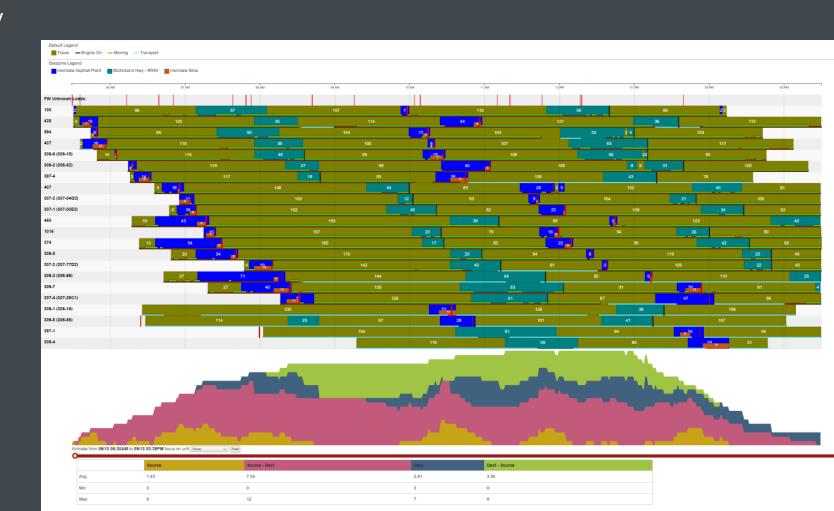

n 40 and 140 Kwh / m2 per year

Over 37 experimental installations around the world

Not competing with roof PV

Autonomous Generator (camera, signs, counting devices...)





#### WattWay





#### West Point, Georgia (USA)









### Tourouvre (France)





#### Reunion Island





### Sagamihara (Japan)





### Utrecht (Netherland)





## Bettembourg (Luxemburg)







# Flowell, a Colas innovation to foster more mixed use













#### Local Innovations

(products)



#### Automatic Flagger System

Safety first

Video recordings for liability / insurance

But not yet connected to the cellular network

High ROI







#### Digital Transformation







For our own trucks and 3<sup>rd</sup> party

Teaming up with the 3<sup>rd</sup> party

For all divisions

Better communication







Average Hourly Feet per Minute

7 am 8 am 9 am 10 am 11 am 12 pm 1 pm 2 pm 3 pm



Saving of 10% to 15%

Works for either /ton or /hour

Excess charge tickets

The key for success is a new organization

We are bringing on board logistic people

Looking into the « Uber for trucks »





#### Real Time Data





#### Real Time Data





#### The software is not enough

New skills were needed



#### Truck driver scorecard





#### Truck driver scorecard



#### Truck driver scorecard

#### **Driver Safety Details:**

Back to Leaderboard

Ranked 32 out of 91 by Infractions per Mile for period of 10/01/2018 to 10/12/2018



Driver\* ▼
Range Current Month: January 2019 ▼

10/01/2018

Start

End

Get Summary

| Total Miles: 753.19 | Total Hours: 41.08 | Idle Hours: 16.44 | Idle %: 40% | T