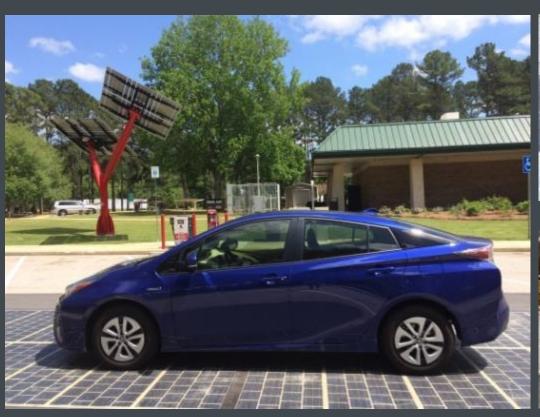

#### WattWay

Solar panels on which cars & trucks can drive

Very thin

Between 40 and 140 Kwh / m2 per year

Over 37 experimental installations around the world

Not competing with roof PV

Autonomous Generator (camera, signs, counting devices...)

#### WattWay

#### West Point, Georgia (USA)