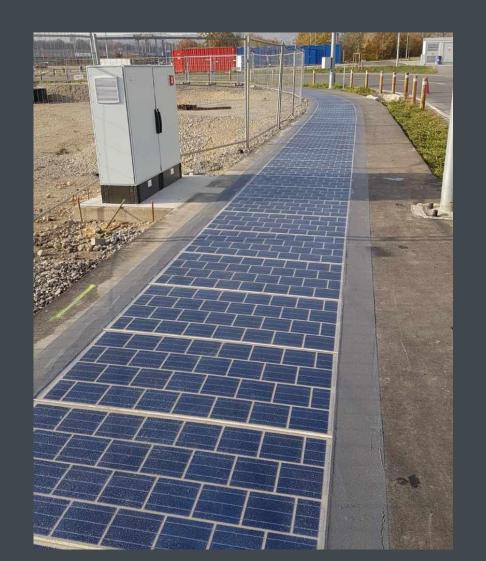

#### WattWay

Solar panels on which cars & trucks can drive

Very thin

Between 40 and 140 Kwh / m2 per year

Over 37 experimental installations around the world

Not competing with roof PV

Autonomous Generator (camera, signs, counting devices...)

### Tourouvre (France)